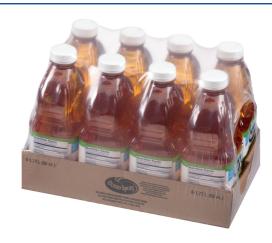

# PRODUCT INFORMATION

| UPC   | Size  | Units/<br>Case | Each GTIN      | Each<br>Length<br>(in) | Each<br>Width<br>(in) | Each<br>Height<br>(in) | Case GTIN      | Case<br>Length<br>(in) | Case<br>Width<br>(in) | Case<br>Height<br>(in) | Case<br>Gross<br>Weight<br>(lbs) | Case<br>Net<br>Weight<br>(lbs) | Pallet GTIN    | Cases/<br>Layer | , , | Pallet<br>Gross<br>Weight<br>(lbs) |
|-------|-------|----------------|----------------|------------------------|-----------------------|------------------------|----------------|------------------------|-----------------------|------------------------|----------------------------------|--------------------------------|----------------|-----------------|-----|------------------------------------|
| 32797 | 60 oz | 8              | 00031200327970 | 3.652                  | 4.634                 | 10.372                 | 10031200327977 | 14.875                 | 9.5                   | 10.528                 | 34.61                            | 32.928                         | 80031200327976 | 13              | 5   | 2252.9                             |