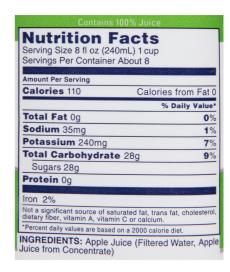

--------------|-----------------|-----|------------------------------------|
| 32797 | 60 oz | 8              | 00031200327970 | 3.652                  | 4.634                 | 10.372                 | 10031200327977 | 14.875                 | 9.5                   | 10.528                 | 34.61                            | 32.928                         | 80031200327976 | 13              | 5   | 2252.9                             |

## **INGREDIENTS:**

Apple Juice (Filtered Water, Apple Juice from Concentrate)

#### **ALLERGENS:**

None present

### STORAGE INSTRUCTIONS:

Must refrigerate after opening. For best quality and freshness use within two weeks after opening.

# **ADDITIONAL ATTRIBUTES:**

No high fructose corn syrup

No artificial colors, flavors, or preservatives

Kosher



| Is Kosher? | Juice Percentage | Shelf Life | Storage Condition | Min Storage Temp | Max Storage Temp | Gluten Status | Country of Origin |
|------------|------------------|------------|-------------------|------------------|------------------|---------------|-------------------|
| Yes        | 100%             | 270 days   | Ambient           | 40               | 100              | No Claim      | on request        |